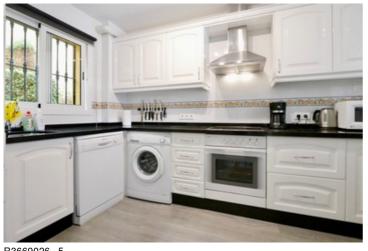

| Reference:                                                                                                                                                | R3669026                                                                                                                                                                                                                                                                                                                                                                                                                                                           | Location:       | Calahon        | da     |   |
|-----------------------------------------------------------------------------------------------------------------------------------------------------------|--------------------------------------------------------------------------------------------------------------------------------------------------------------------------------------------------------------------------------------------------------------------------------------------------------------------------------------------------------------------------------------------------------------------------------------------------------------------|-----------------|----------------|--------|---|
| Description:                                                                                                                                              | This is a super apartment for sale in Calahonda with an unusually large living room and amazing sea views that can not really be appreciated in the photos. This apartment is located within a very well kept gated complex. The property has two large bedrooms, with built in wardrobes and two updated bathrooms is south west facing with a good sized terrace. The kitchen is in very good condition with a granite worktop. We strongly recommend a viewing. |                 |                |        |   |
| Type:                                                                                                                                                     | Ground Floor Apartment                                                                                                                                                                                                                                                                                                                                                                                                                                             | Beds:           | 2              | Baths: | 2 |
| Build Size:                                                                                                                                               | 85 m²                                                                                                                                                                                                                                                                                                                                                                                                                                                              | Terrace:        | 18 m²          |        |   |
| Price:                                                                                                                                                    | € 199,900                                                                                                                                                                                                                                                                                                                                                                                                                                                          |                 |                |        |   |
| Community Fees:                                                                                                                                           | € 138 / month                                                                                                                                                                                                                                                                                                                                                                                                                                                      | IBI Fees:       | € 480 / year   |        |   |
| Orientation:<br>Condition:<br>Pool:<br>Climate Control:<br>Views:<br>Features:<br>Furniture:<br>Kitchen:<br>Garden:<br>Security:<br>Parking:<br>Category: | South West<br>Excellent<br>Communal<br>Air Conditioning<br>Sea, Panoramic<br>Covered Terrace, Private Terrace, Ma<br>Optional<br>Fully Fitted<br>Communal<br>Gated Complex<br>Communal<br>Holiday Homes, Investment, Resale                                                                                                                                                                                                                                        | arble Flooring, | Double Glazing |        |   |