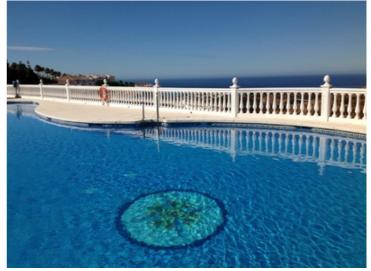

| Reference:                                                                                                                                                | R3669026                                                                                                                                                                                                                                                                                                                                                                                                                                                           | Location:       | Calahon        | da     |   |
|-----------------------------------------------------------------------------------------------------------------------------------------------------------|--------------------------------------------------------------------------------------------------------------------------------------------------------------------------------------------------------------------------------------------------------------------------------------------------------------------------------------------------------------------------------------------------------------------------------------------------------------------|-----------------|----------------|--------|---|
| Description:                                                                                                                                              | This is a super apartment for sale in Calahonda with an unusually large living room and amazing sea views that can not really be appreciated in the photos. This apartment is located within a very well kept gated complex. The property has two large bedrooms, with built in wardrobes and two updated bathrooms is south west facing with a good sized terrace. The kitchen is in very good condition with a granite worktop. We strongly recommend a viewing. |                 |                |        |   |
| Type:                                                                                                                                                     | Ground Floor Apartment                                                                                                                                                                                                                                                                                                                                                                                                                                             | Beds:           | 2              | Baths: | 2 |
| Build Size:                                                                                                                                               | 85 m²                                                                                                                                                                                                                                                                                                                                                                                                                                                              | Terrace:        | 18 m²          |        |   |
| Price:                                                                                                                                                    | € 199,900                                                                                                                                                                                                                                                                                                                                                                                                                                                          |                 |                |        |   |
| Community Fees:                                                                                                                                           | € 138 / month                                                                                                                                                                                                                                                                                                                                                                                                                                                      | IBI Fees:       | € 480 / year   |        |   |
| Orientation:<br>Condition:<br>Pool:<br>Climate Control:<br>Views:<br>Features:<br>Furniture:<br>Kitchen:<br>Garden:<br>Security:<br>Parking:<br>Category: | South West<br>Excellent<br>Communal<br>Air Conditioning<br>Sea, Panoramic<br>Covered Terrace, Private Terrace, Ma<br>Optional<br>Fully Fitted<br>Communal<br>Gated Complex<br>Communal<br>Holiday Homes, Investment, Resale                                                                                                                                                                                                                                        | arble Flooring, | Double Glazing |        |   |