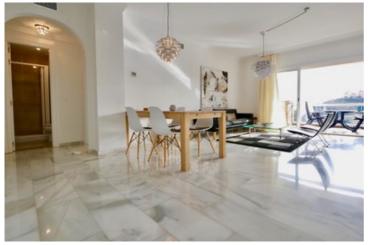

| Reference:                                                                                                                                                | R3669026                                                                                                                                                                                                                                                                                                                                                                                                                                                           | Location:       | Calahon        | da     |   |
|-----------------------------------------------------------------------------------------------------------------------------------------------------------|--------------------------------------------------------------------------------------------------------------------------------------------------------------------------------------------------------------------------------------------------------------------------------------------------------------------------------------------------------------------------------------------------------------------------------------------------------------------|-----------------|----------------|--------|---|
| Description:                                                                                                                                              | This is a super apartment for sale in Calahonda with an unusually large living room and amazing sea views that can not really be appreciated in the photos. This apartment is located within a very well kept gated complex. The property has two large bedrooms, with built in wardrobes and two updated bathrooms is south west facing with a good sized terrace. The kitchen is in very good condition with a granite worktop. We strongly recommend a viewing. |                 |                |        |   |
| Type:                                                                                                                                                     | Ground Floor Apartment                                                                                                                                                                                                                                                                                                                                                                                                                                             | Beds:           | 2              | Baths: | 2 |
| Build Size:                                                                                                                                               | 85 m²                                                                                                                                                                                                                                                                                                                                                                                                                                                              | Terrace:        | 18 m²          |        |   |
| Price:                                                                                                                                                    | € 199,900                                                                                                                                                                                                                                                                                                                                                                                                                                                          |                 |                |        |   |
| Community Fees:                                                                                                                                           | € 138 / month                                                                                                                                                                                                                                                                                                                                                                                                                                                      | IBI Fees:       | € 480 / year   |        |   |
| Orientation:<br>Condition:<br>Pool:<br>Climate Control:<br>Views:<br>Features:<br>Furniture:<br>Kitchen:<br>Garden:<br>Security:<br>Parking:<br>Category: | South West<br>Excellent<br>Communal<br>Air Conditioning<br>Sea, Panoramic<br>Covered Terrace, Private Terrace, Ma<br>Optional<br>Fully Fitted<br>Communal<br>Gated Complex<br>Communal<br>Holiday Homes, Investment, Resale                                                                                                                                                                                                                                        | arble Flooring, | Double Glazing |        |   |