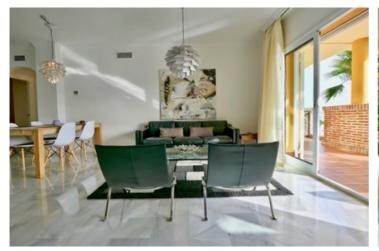

| Reference:                                                                                                                                                | R3669026                                                                                                                                                                                                                                                                                                                                                                                                                                                           | Location:       | Calahon        | da     |   |
|-----------------------------------------------------------------------------------------------------------------------------------------------------------|--------------------------------------------------------------------------------------------------------------------------------------------------------------------------------------------------------------------------------------------------------------------------------------------------------------------------------------------------------------------------------------------------------------------------------------------------------------------|-----------------|----------------|--------|---|
| Description:                                                                                                                                              | This is a super apartment for sale in Calahonda with an unusually large living room and amazing sea views that can not really be appreciated in the photos. This apartment is located within a very well kept gated complex. The property has two large bedrooms, with built in wardrobes and two updated bathrooms is south west facing with a good sized terrace. The kitchen is in very good condition with a granite worktop. We strongly recommend a viewing. |                 |                |        |   |
| Type:                                                                                                                                                     | Ground Floor Apartment                                                                                                                                                                                                                                                                                                                                                                                                                                             | Beds:           | 2              | Baths: | 2 |
| Build Size:                                                                                                                                               | 85 m²                                                                                                                                                                                                                                                                                                                                                                                                                                                              | Terrace:        | 18 m²          |        |   |
| Price:                                                                                                                                                    | € 199,900                                                                                                                                                                                                                                                                                                                                                                                                                                                          |                 |                |        |   |
| Community Fees:                                                                                                                                           | € 138 / month                                                                                                                                                                                                                                                                                                                                                                                                                                                      | IBI Fees:       | € 480 / year   |        |   |
| Orientation:<br>Condition:<br>Pool:<br>Climate Control:<br>Views:<br>Features:<br>Furniture:<br>Kitchen:<br>Garden:<br>Security:<br>Parking:<br>Category: | South West<br>Excellent<br>Communal<br>Air Conditioning<br>Sea, Panoramic<br>Covered Terrace, Private Terrace, Ma<br>Optional<br>Fully Fitted<br>Communal<br>Gated Complex<br>Communal<br>Holiday Homes, Investment, Resale                                                                                                                                                                                                                                        | arble Flooring, | Double Glazing |        |   |