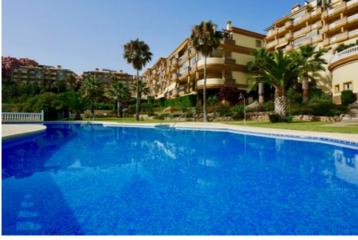

| Reference:                                                                                                                                                | R3669026                                                                                                                                                                                                                                                                                                                                                                                                                                                           | Location:       | Calahon        | da     |   |
|-----------------------------------------------------------------------------------------------------------------------------------------------------------|--------------------------------------------------------------------------------------------------------------------------------------------------------------------------------------------------------------------------------------------------------------------------------------------------------------------------------------------------------------------------------------------------------------------------------------------------------------------|-----------------|----------------|--------|---|
| Description:                                                                                                                                              | This is a super apartment for sale in Calahonda with an unusually large living room and amazing sea views that can not really be appreciated in the photos. This apartment is located within a very well kept gated complex. The property has two large bedrooms, with built in wardrobes and two updated bathrooms is south west facing with a good sized terrace. The kitchen is in very good condition with a granite worktop. We strongly recommend a viewing. |                 |                |        |   |
| Type:                                                                                                                                                     | Ground Floor Apartment                                                                                                                                                                                                                                                                                                                                                                                                                                             | Beds:           | 2              | Baths: | 2 |
| Build Size:                                                                                                                                               | 85 m²                                                                                                                                                                                                                                                                                                                                                                                                                                                              | Terrace:        | 18 m²          |        |   |
| Price:                                                                                                                                                    | € 199,900                                                                                                                                                                                                                                                                                                                                                                                                                                                          |                 |                |        |   |
| Community Fees:                                                                                                                                           | € 138 / month                                                                                                                                                                                                                                                                                                                                                                                                                                                      | IBI Fees:       | € 480 / year   |        |   |
| Orientation:<br>Condition:<br>Pool:<br>Climate Control:<br>Views:<br>Features:<br>Furniture:<br>Kitchen:<br>Garden:<br>Security:<br>Parking:<br>Category: | South West<br>Excellent<br>Communal<br>Air Conditioning<br>Sea, Panoramic<br>Covered Terrace, Private Terrace, Ma<br>Optional<br>Fully Fitted<br>Communal<br>Gated Complex<br>Communal<br>Holiday Homes, Investment, Resale                                                                                                                                                                                                                                        | arble Flooring, | Double Glazing |        |   |