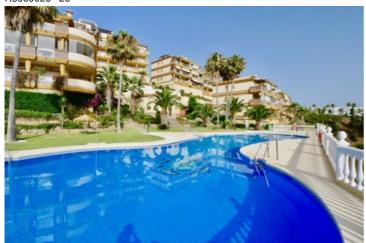

| Reference:                                                                                                                                                | R3669026                                                                                                                                                                                                                                                                                                                                                                                                                                                           | Location:       | Calahon        | da     |   |
|-----------------------------------------------------------------------------------------------------------------------------------------------------------|--------------------------------------------------------------------------------------------------------------------------------------------------------------------------------------------------------------------------------------------------------------------------------------------------------------------------------------------------------------------------------------------------------------------------------------------------------------------|-----------------|----------------|--------|---|
| Description:                                                                                                                                              | This is a super apartment for sale in Calahonda with an unusually large living room and amazing sea views that can not really be appreciated in the photos. This apartment is located within a very well kept gated complex. The property has two large bedrooms, with built in wardrobes and two updated bathrooms is south west facing with a good sized terrace. The kitchen is in very good condition with a granite worktop. We strongly recommend a viewing. |                 |                |        |   |
| Type:                                                                                                                                                     | Ground Floor Apartment                                                                                                                                                                                                                                                                                                                                                                                                                                             | Beds:           | 2              | Baths: | 2 |
| Build Size:                                                                                                                                               | 85 m²                                                                                                                                                                                                                                                                                                                                                                                                                                                              | Terrace:        | 18 m²          |        |   |
| Price:                                                                                                                                                    | € 199,900                                                                                                                                                                                                                                                                                                                                                                                                                                                          |                 |                |        |   |
| Community Fees:                                                                                                                                           | € 138 / month                                                                                                                                                                                                                                                                                                                                                                                                                                                      | IBI Fees:       | € 480 / year   |        |   |
| Orientation:<br>Condition:<br>Pool:<br>Climate Control:<br>Views:<br>Features:<br>Furniture:<br>Kitchen:<br>Garden:<br>Security:<br>Parking:<br>Category: | South West<br>Excellent<br>Communal<br>Air Conditioning<br>Sea, Panoramic<br>Covered Terrace, Private Terrace, Ma<br>Optional<br>Fully Fitted<br>Communal<br>Gated Complex<br>Communal<br>Holiday Homes, Investment, Resale                                                                                                                                                                                                                                        | arble Flooring, | Double Glazing |        |   |