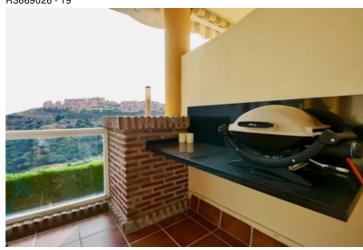

| Reference:                                                                                                                                                | R3669026                                                                                                                                                                                                                                                                                                                                                                                                                                                           | Location:       | Calahon        | da     |   |
|-----------------------------------------------------------------------------------------------------------------------------------------------------------|--------------------------------------------------------------------------------------------------------------------------------------------------------------------------------------------------------------------------------------------------------------------------------------------------------------------------------------------------------------------------------------------------------------------------------------------------------------------|-----------------|----------------|--------|---|
| Description:                                                                                                                                              | This is a super apartment for sale in Calahonda with an unusually large living room and amazing sea views that can not really be appreciated in the photos. This apartment is located within a very well kept gated complex. The property has two large bedrooms, with built in wardrobes and two updated bathrooms is south west facing with a good sized terrace. The kitchen is in very good condition with a granite worktop. We strongly recommend a viewing. |                 |                |        |   |
| Type:                                                                                                                                                     | Ground Floor Apartment                                                                                                                                                                                                                                                                                                                                                                                                                                             | Beds:           | 2              | Baths: | 2 |
| Build Size:                                                                                                                                               | 85 m²                                                                                                                                                                                                                                                                                                                                                                                                                                                              | Terrace:        | 18 m²          |        |   |
| Price:                                                                                                                                                    | € 199,900                                                                                                                                                                                                                                                                                                                                                                                                                                                          |                 |                |        |   |
| Community Fees:                                                                                                                                           | € 138 / month                                                                                                                                                                                                                                                                                                                                                                                                                                                      | IBI Fees:       | € 480 / year   |        |   |
| Orientation:<br>Condition:<br>Pool:<br>Climate Control:<br>Views:<br>Features:<br>Furniture:<br>Kitchen:<br>Garden:<br>Security:<br>Parking:<br>Category: | South West<br>Excellent<br>Communal<br>Air Conditioning<br>Sea, Panoramic<br>Covered Terrace, Private Terrace, Ma<br>Optional<br>Fully Fitted<br>Communal<br>Gated Complex<br>Communal<br>Holiday Homes, Investment, Resale                                                                                                                                                                                                                                        | arble Flooring, | Double Glazing |        |   |