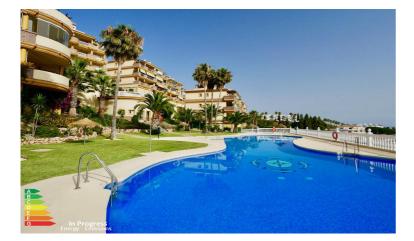

| Reference:                                                                                                                                                | R3669026                                                                                                                                                                                                                                                                                                                                                                                                                                                           | Location:       | Calahon        | da     |   |
|-----------------------------------------------------------------------------------------------------------------------------------------------------------|--------------------------------------------------------------------------------------------------------------------------------------------------------------------------------------------------------------------------------------------------------------------------------------------------------------------------------------------------------------------------------------------------------------------------------------------------------------------|-----------------|----------------|--------|---|
| Description:                                                                                                                                              | This is a super apartment for sale in Calahonda with an unusually large living room and amazing sea views that can not really be appreciated in the photos. This apartment is located within a very well kept gated complex. The property has two large bedrooms, with built in wardrobes and two updated bathrooms is south west facing with a good sized terrace. The kitchen is in very good condition with a granite worktop. We strongly recommend a viewing. |                 |                |        |   |
| Type:                                                                                                                                                     | Ground Floor Apartment                                                                                                                                                                                                                                                                                                                                                                                                                                             | Beds:           | 2              | Baths: | 2 |
| Build Size:                                                                                                                                               | 85 m²                                                                                                                                                                                                                                                                                                                                                                                                                                                              | Terrace:        | 18 m²          |        |   |
| Price:                                                                                                                                                    | € 199,900                                                                                                                                                                                                                                                                                                                                                                                                                                                          |                 |                |        |   |
| Community Fees:                                                                                                                                           | € 138 / month                                                                                                                                                                                                                                                                                                                                                                                                                                                      | IBI Fees:       | € 480 / year   |        |   |
| Orientation:<br>Condition:<br>Pool:<br>Climate Control:<br>Views:<br>Features:<br>Furniture:<br>Kitchen:<br>Garden:<br>Security:<br>Parking:<br>Category: | South West<br>Excellent<br>Communal<br>Air Conditioning<br>Sea, Panoramic<br>Covered Terrace, Private Terrace, Ma<br>Optional<br>Fully Fitted<br>Communal<br>Gated Complex<br>Communal<br>Holiday Homes, Investment, Resale                                                                                                                                                                                                                                        | arble Flooring, | Double Glazing |        |   |